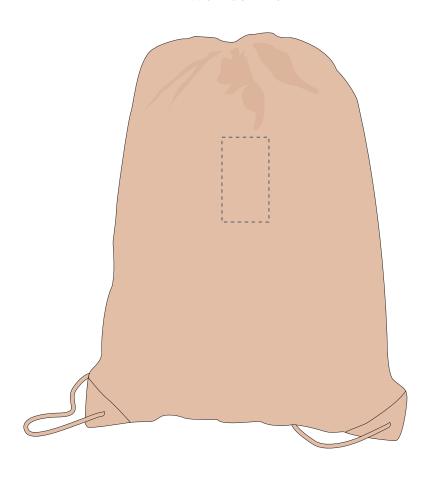

## ARTWORK SCALE 25%

Product Image for visualisation - colours may vary

# The dashed line is to demonstrate print area and will not appear on your printed item

| ARTWORK SCALE 100%                   |    |
|--------------------------------------|----|
| Max embroidery area: 90mm x 50mm     |    |
| Trian emerciaery area. 7 emin 7 e em |    |
| ,                                    | 4  |
|                                      | 1  |
| 1                                    | 1  |
|                                      | 1  |
|                                      | į  |
| 1                                    | i  |
|                                      | 1  |
|                                      | 1  |
| į.                                   | į  |
|                                      | į. |
|                                      | i  |
|                                      | 1  |
|                                      | 1  |
|                                      | İ  |
|                                      | i  |
|                                      | 1  |
|                                      | 1  |
|                                      | 1  |
| į                                    | į  |
| i                                    | i  |
|                                      | ŀ  |
|                                      | 1  |
|                                      | 1  |
| į.                                   | į  |
|                                      | i  |
|                                      | 1  |
|                                      | 1  |
| 1                                    | 1  |
|                                      |    |
|                                      |    |